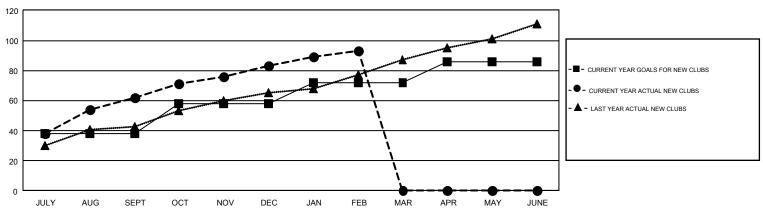

## GMT Constitutional Area 6, Group G

GMT: ANIL TULSYAN

REPORT DOES NOT INCLUDE CLUBS IN UNDISTRICTED AREAS.

| Clubs                 |               |           |               | Members               |                           |                         |                                              |  |
|-----------------------|---------------|-----------|---------------|-----------------------|---------------------------|-------------------------|----------------------------------------------|--|
| RESULTS FOR 2018-2019 |               |           |               | RESULTS FOR 2018-2019 |                           |                         |                                              |  |
| QUARTER               | NEW CLUB GOAL | NEW CLUBS | DROPPED CLUBS | QUARTER               | MEMBER GROWTH NET<br>GOAL | MEMBER GROWTH<br>ACTUAL | DROPPED MEMBERS ACTUAL (including transfers) |  |
| JULY/AUG/SEPT         | 38            | 62        | 4             | JULY/AUG/SEPT         | 1,107                     | 2,382                   | 1,174                                        |  |
| OCT/NOV/DEC           | 20            | 21        | 82            | OCT/NOV/DEC           | 1,100                     | 1,111                   | 4,243                                        |  |
| JAN/FEB/MAR           | 14            | 10        | 17            | JAN/FEB/MAR           | 606                       | 1,963                   | 779                                          |  |
| APR/MAY/JUNE          | 14            | 0         | 0             | APR/MAY/JUNE          | 246                       | 0                       | 0                                            |  |

## GOALS AND ACTUAL NEW CLUBS CUMULATIVE