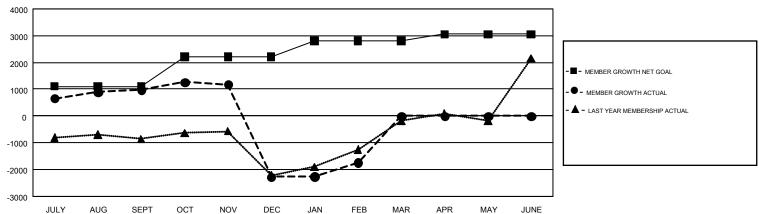

## GMT Constitutional Area 6, Group G

GMT: ANIL TULSYAN

REPORT DOES NOT INCLUDE CLUBS IN UNDISTRICTED AREAS.

| Clubs                 |               |           |               | Members               |                           |                         |                                              |  |
|-----------------------|---------------|-----------|---------------|-----------------------|---------------------------|-------------------------|----------------------------------------------|--|
| RESULTS FOR 2018-2019 |               |           |               | RESULTS FOR 2018-2019 |                           |                         |                                              |  |
| QUARTER               | NEW CLUB GOAL | NEW CLUBS | DROPPED CLUBS | QUARTER               | MEMBER GROWTH NET<br>GOAL | MEMBER GROWTH<br>ACTUAL | DROPPED MEMBERS ACTUAL (including transfers) |  |
| JULY/AUG/SEPT         | 38            | 62        | 4             | JULY/AUG/SEPT         | 1,107                     | 2,382                   | 1,174                                        |  |
| OCT/NOV/DEC           | 20            | 21        | 82            | OCT/NOV/DEC           | 1,100                     | 1,111                   | 4,243                                        |  |
| JAN/FEB/MAR           | 14            | 10        | 17            | JAN/FEB/MAR           | 606                       | 1,963                   | 779                                          |  |
| APR/MAY/JUNE          | 14            | 0         | 0             | APR/MAY/JUNE          | 246                       | 0                       | 0                                            |  |

## GOALS AND ACTUAL MEMBERS CUMULATIVE

| DROPPED CLUBS: 103              |                      | 615 CLUBS OF 1,673 ADDED 1 OR<br>MORE NEW MEMBERS | GENDER DISTRIBUTION  MALE 38,555 (70.31%)                  |                 |                  |
|---------------------------------|----------------------|---------------------------------------------------|------------------------------------------------------------|-----------------|------------------|
| DROPPED MEMBERS                 |                      |                                                   | FEMALE                                                     | 16,278 (29.69%) |                  |
| DECEASED  CLUB CANCELLED  OTHER | 68<br>2,631<br>3,496 | CLICK HERE FOR CUMULATIVE MEMBERSHIP DATA         | TOTAL FAMILY UNIT MEMBERS  FAMILY MEMBERS PAYING HALF DUES |                 | 25,207<br>14,357 |
| TOTAL                           | 6,195                |                                                   |                                                            |                 |                  |